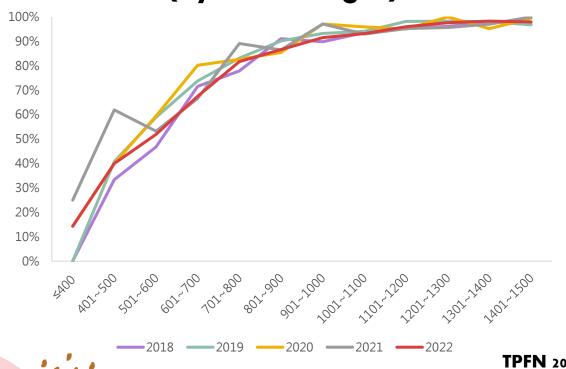

# Survival Rate of VLBW Infants in TPFN, 2022 (By Birth Weight)

| BW<br>Year | ≤400  | 401~500 | 501~600 | 601~700 | 701~800 | 801~900 | 901~1000 | 1001~1100 | 1101~1200 | 1201~1300 | 1301~1400 | 1401~1500 |
|------------|-------|---------|---------|---------|---------|---------|----------|-----------|-----------|-----------|-----------|-----------|
| 2018       | 0.0%  | 33.3%   | 46.8%   | 71.6%   | 77.9%   | 91.1%   | 89.8%    | 93.6%     | 95.3%     | 96.1%     | 98.0%     | 97.0%     |
| 2019       | 0.0%  | 40.7%   | 58.9%   | 73.8%   | 83.1%   | 90.2%   | 93.3%    | 94.1%     | 98.2%     | 98.3%     | 98.0%     | 96.8%     |
| 2020       | 14.3% | 40.0%   | 59.5%   | 80.2%   | 82.6%   | 85.4%   | 97.1%    | 96.0%     | 95.0%     | 100.0%    | 95.2%     | 99.5%     |
| 2021       | 25.0% | 61.9%   | 53.2%   | 66.7%   | 89.2%   | 86.5%   | 97.1%    | 93.0%     | 95.2%     | 95.7%     | 97.1%     | 100.0%    |
| 2022       | 14.3% | 40.0%   | 51.9%   | 67.5%   | 81.7%   | 86.7%   | 91.6%    | 93.2%     | 96.0%     | 97.7%     | 98.3%     | 98.0%     |

# Survival Rate of VLBW Infants in TPFN, 2022 (By Birth Weight)