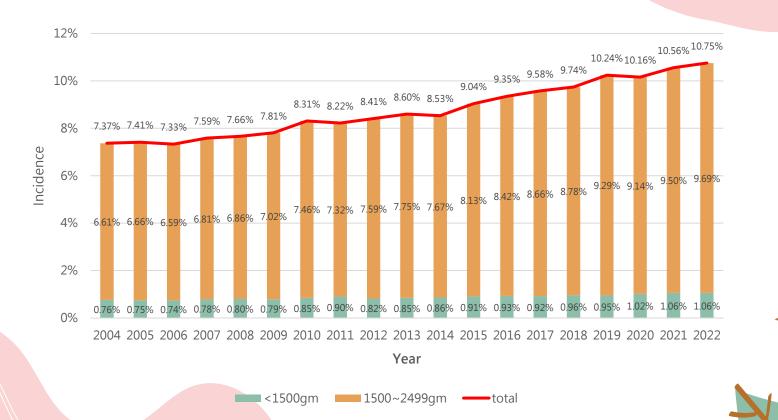

### Incidences of Low Birth Weight and Very Low Birth Weight

# Prematurity is one of the major causes of neonatal death and long-term morbidity!

The rate of preterm birth has increased from 7.1% in 1998 to a high of 10.75% in 2022.

One premature baby is born every 30 minutes.