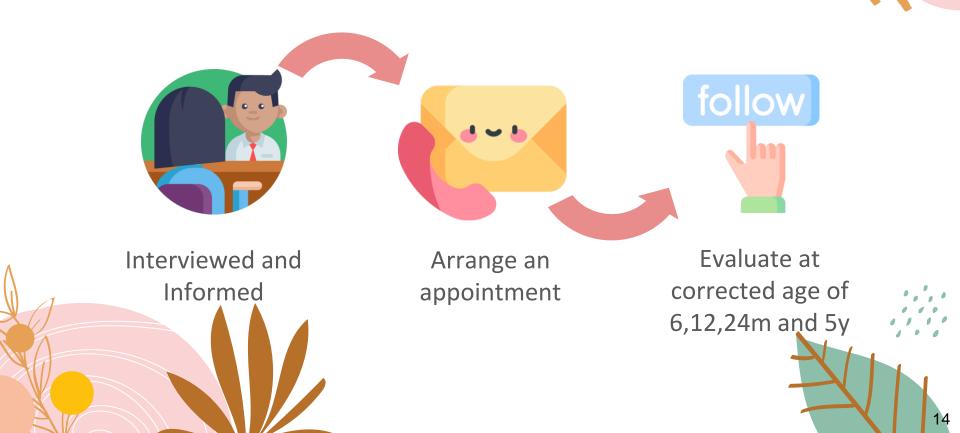

Parents book appointments

Referral to specialists

## **Enrollment & Follow-up**

# **Timing of Testing**

Referral to Early Intervention System if Needed