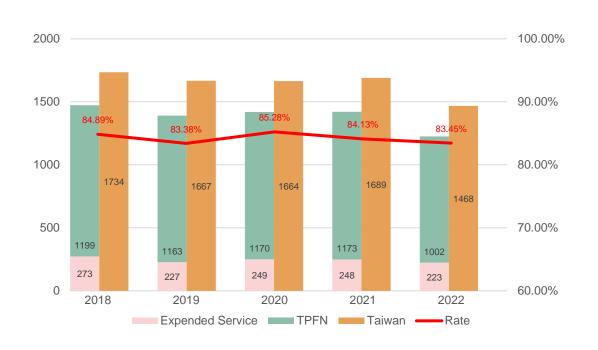

# Case number enrolled each year & case number attended follow-up clinic

### **VLBW Infants in Taiwan vs TPFN**