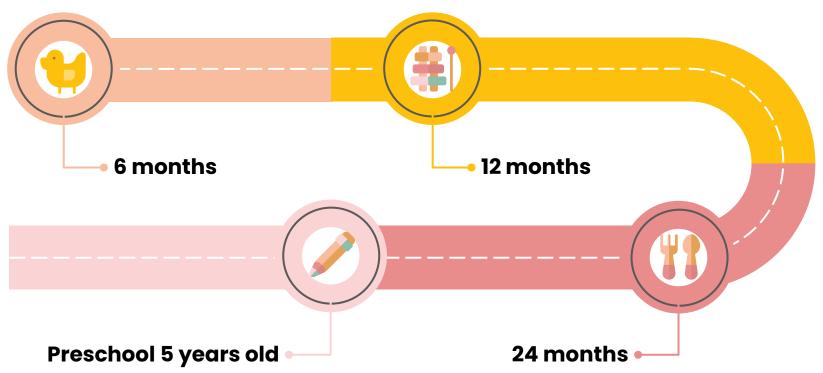

|             | 義大醫院     | 楊詠甯、吳建儀、劉賢冠、吳佩玲                         | 楊淑煖 12           |

## **Expanded Service Program**

- 42 hospitals
- For institutions caring preterm infants without sufficient resources
- Provide information and resources relevant to preterm infants follow-up



- Follow-up assessments
- Follow-up clinics at participating hospitals



Parents book appointments



Referral to specialists



## **Enrollment & Follow-up**



# **Timing of Testing**



Referral to Early Intervention System if Needed

# Measurements for Growth and Psychomotor Development

#### Measurement

Measurements of growth, and assessment of general health, neurological, and psychomotor development are performed.



## **Psychomotor** development

#### **Under 3 years old:**

Bayley Scales of
Infant Development,
3rd edition(BSID III)
5 years old: Revised
Wechsler Preschool
and Primary Scale of
Intelligence(WPPSI-IV)



### Behavior and Temperament

Parents and The child's teacher are asked to fill out an Activity Questionnaire and a Children's Temperament Questionnaire.



### **Neurosensory Examinations**



#### **Hearing test**

Hearing test is done before 4 month-old.
Follow-up evaluation is arranged according to clinical condition.



## Eye ground examinatio