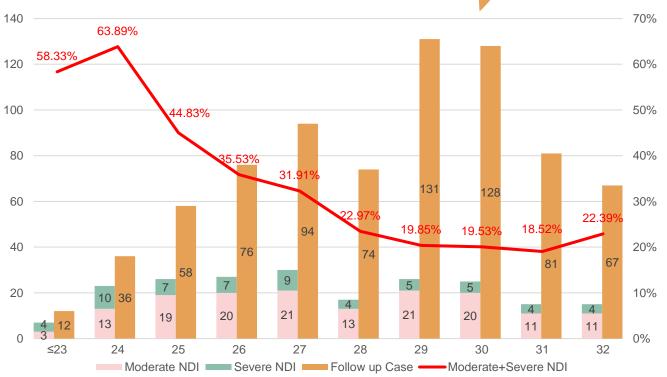

962 (8.57%)            | < 0.001 |
| Cystic periventricular leukomalacia | 346(5.8%)             | 466 (4.17%)            | <0.001  |
| Post-hemorrhagic                    | 174(3.6%)             | 422 (3.87%)            | 0.402   |

### **Definition of NDI**

Mild or no neurodevelopmental impairment (NDI)

A Bayley-III **cognitive** composite score of **85 or higher** 

A Bayley-III **motor** composite score of **85 or higher** 

GMFCS level 0 or 1



A Bayley-III cognitive composite score or motor composite score of 70 to 84 or GMFCS level 2 or 3.



#### Severe NDI

A Bayley-III **cognitive** composite score or **motor** composite score **lower than 70**, GMFCS **level 4 or 5**, bilateral blindness, or bilateral severe functional hearing impairment

### NDI of Infants Enrolled in 2020





32

# Out-Patient Medical Resources Usage at 2 Years of Age in VLBW Infants born in 2011-2017

| Outpationt treatment                                               | Patients         |
|--------------------------------------------------------------------|------------------|
| Outpatient treatment                                               | n/N (%)          |
| Sensation (Hearing and vision)                                     | 270/6080 (4.4)   |
| Rehabilitation (PT, OT, ST and unspecified rehabilitation therapy) | 2095/6080 (34.5) |
| PT                                                                 | 735/6080 (12.1)  |
| ОТ                                                                 | 544/6080 (8.9)   |
| ST                                                                 |