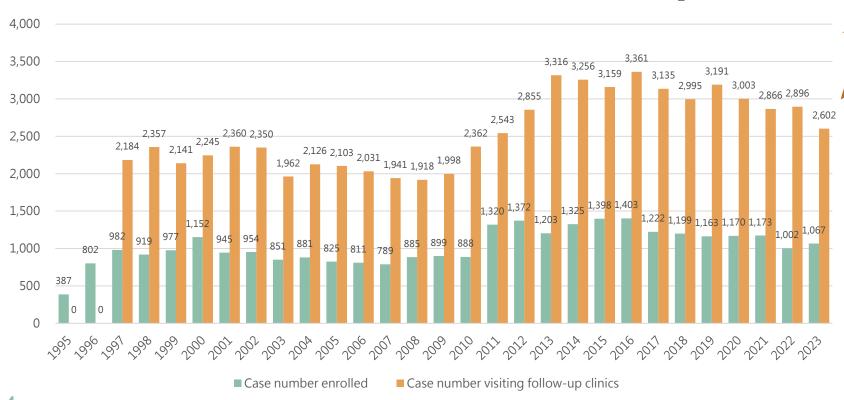

homotor development are performed.



## **Psychomotor** development

#### **Under 3 years old:**

Bayley Scales of
Infant Development,
3rd edition(BSID III)
5 years old: Revised
Wechsler Preschool
and Primary Scale of
Intelligence(WPPSI-IV)



### Behavior and Temperament

Parents and The child's teacher are asked to fill out an Activity Questionnaire and a Children's Temperament Questionnaire.



### **Neurosensory Examinations**



#### **Hearing test**

Hearing test is done before 4 month-old.
Follow-up evaluation is arranged according to clinical condition.



## Eye ground examinations

Eye ground examinations are done in **the first year** of life and visual acuity is assessed annually by ophthalmologists.



# Case number enrolled each year & case number attended follow-up clinic



# Case number enrolled in expanded service program



# Service volume for premature infants follow-up



61,786

2 years old

August 1995 -September 2021



3,354

5 years old

2006 - 2020



NT\$150M

**Expense** 

over 25 years

# Advocating for Premature Infants & Raising Government Awareness

2012

## Meeting with the Health Bureau

Seminar on Discussion of
Premature Birth
Prevention, Treatment,
Follow-up, Home Care,
etc.

### 1117

First Annual
Commemoration of
World Prematurity Day
on November 17<sup>th</sup>.















# Advocating for Premature Infants & Raising Government Awareness

2013 2018

### public hearing

"Speaking up for Tiny
Feet!" Public Hearing to
advocate the medical
rights of premature
infants.



### public hearing

"Improving the shortage of medicines and m