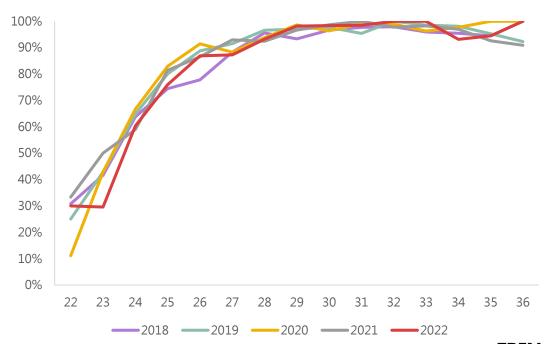

# Survival Rate of VLBW Infants in TPFN, 2022

(By Gestational Age)

| GA<br>Year | 22    | 23    | 24    | 25    | 26    | 27    | 28    | 29    | 30    | 31     | 32     | 33     | 34    | 35     | 36     | Tot<br>al |
|------------|-------|-------|-------|-------|-------|-------|-------|-------|-------|--------|--------|--------|-------|--------|--------|-----------|
| 2018       | 30.8% | 41.7% | 63.8% | 74.4% | 77.8% | 88.3% | 95.5% | 93.3% | 96.6% | 97.7%  | 97.9%  | 95.9%  | 95.5% | 94.4%  | 100.0% | 1,197     |
| 2019       | 25.0% | 42.9% | 64.8% | 80.0% | 88.8% | 91.5% | 96.6% | 97.0% | 97.7% | 95.4%  | 100.0% | 98.5%  | 98.1% | 95.2%  | 92.3%  | 1,134     |
| 2020       | 11.1% | 42.9% | 66.7% | 82.9% | 91.4% | 88.3% | 93.8% | 98.6% | 96.4% | 99.1%  | 98.9%  | 96.3%  | 97.7% | 100.0% | 100.0% | 1,164     |
| 2021       | 33.3% | 50.0% | 58.9% | 81.4% | 86.5% | 92.9% | 92.4% | 96.6% | 98.7% | 100.0% | 97.7%  | 98.2%  | 97.0% | 92.6%  | 90.9%  | 1,151     |
| 2022       | 30.0% | 29.5% | 0.3%  | 75.9% | 86.9% | 87.3% | 93.2% | 98.1% | 98.4% | 98.5%  | 100.0% | 100.0% | 93.1% | 94.4%  | 100.0% | 989       |

# Survival Rate of VLBW Infants in TPFN, 2022 (By Gestational Age)