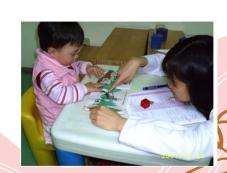

# Members & Enrollment of Taiwan Premature Infants Follow-Up Network (TPFN)

- All VLBW patients admitted to the neonatal intensive care units of the participating hospitals are screened for eligibility.
- Infants without major congenital
  malformation and chromosomal abnormality
  and admitted within 7 days after birth are
  recruited to this project.

### Follow-up Team

- The follow-up team in each area consists
   of a main investigator, a child
   psychologist, a case manager (usually a
   registered nurse) and sometimes with
   additional neonatologists or pediatric
   neurologists.
- Data collected at the outpatient database are analyzed regularly.