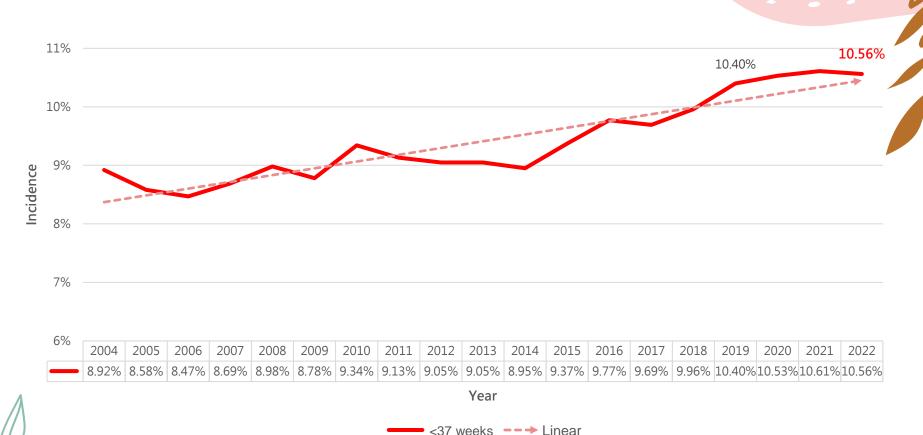

### **Incidences of Preterm Birth**

周弘傑 台灣早產兒基金會:台灣早產兒聯合追蹤小組 白皮書發表 20211114

中華民國統計資訊網, 現住人口出生、死亡、結婚、離婚登記, 內政部戶政司, 2022, 中華民國內政部.

# Prematurity is one of the major causes of neonatal death and long-term morbidity!

The rate of preterm birth has increased from 7.1% in 1998 to a high of 10.75% in 2022.

One premature baby is born every 30 minutes.