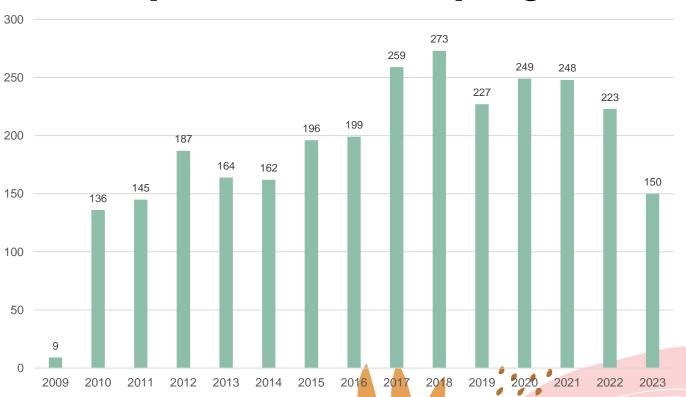

** development

#### **Under 3 years old:**

Bayley Scales of
Infant Development,
3rd edition(BSID III)
5 years old: Revised
Wechsler Preschool
and Primary Scale of
Intelligence(WPPSI-IV)



### Behavior and Temperament

Parents and The child's teacher are asked to fill out an Activity Questionnaire and a Children's Temperament Questionnaire.



### **Neurosensory Examinations**



#### **Hearing test**

Hearing test is done before 4 month-old.
Follow-up evaluation is arranged according to clinical condition.



## Eye ground examinations

Eye ground examinations are done in **the first year** of life and visual acuity is assessed annually by ophthalmologists.



# Case number enrolled each year & case number attended follow-up clinic



# Case number enrolled in expanded service program



# Service volume for premature infants follow-up



61,786

2 years old

August 1995 -September 2021



3,354

5 years old

2006 - 2020



NT\$150M

**Expense** 

over 25 years

# Advocating for Premature Infants & Raising Government Awareness

2012

## Meeting with the Health Bureau

Seminar on Discussion of
Premature Birth
Prevention, Treatment,
Follow-up, Home Care,
etc.

### 1117

First Annual
Commemoration of
World Prematurity Day
on November 17<sup>th</sup>.















# Advocating for Premature Infants & Raising Government Awareness

2013 2018

### public hearing

"Speaking up for Tiny
Feet!" Public Hearing to
advocate the medical
rights of premature
infants.



### public hearing

"Improving the shortage of medicines and medical materials for children"

Taiwan PBF urged the p