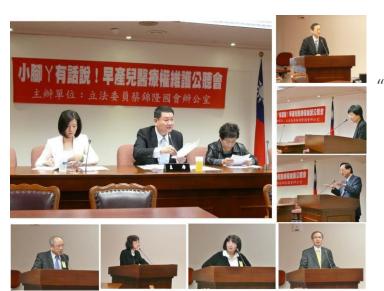

### public hearing

"Speaking up for Tiny
Feet!" Public Hearing to
advocate the medical
rights of premature
infants.

### public hearing

"Improving the shortage of medicines and medical materials for children"

Taiwan PBF urged the public to establish a logistics platform dedicated to scarce medical resources.